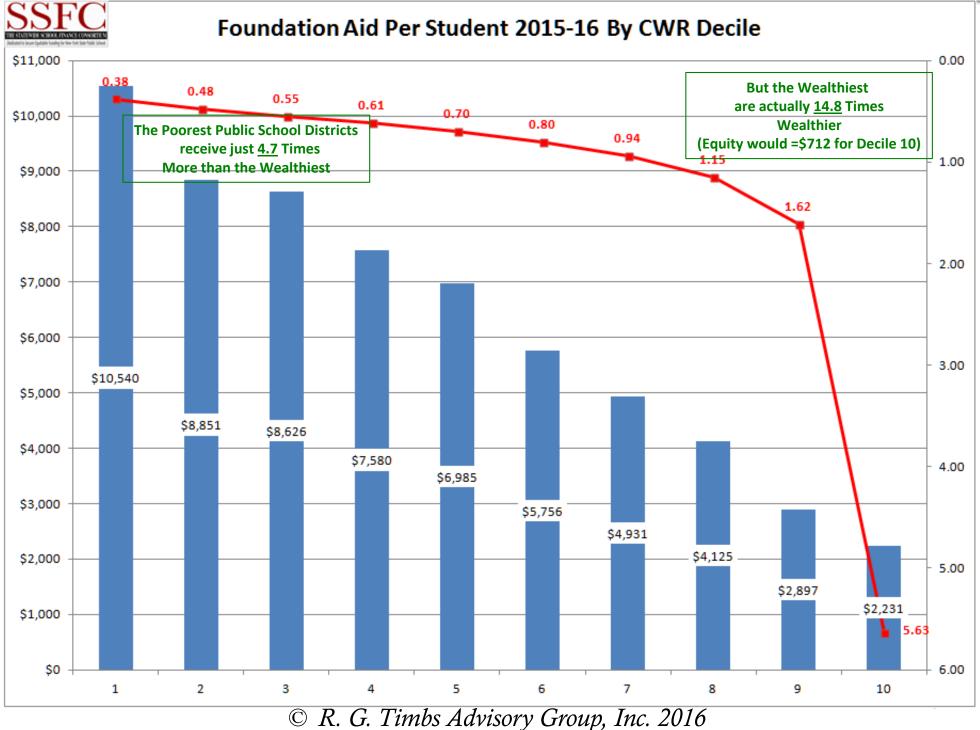

State Aid & New York State Public School Districts
Data ReviewWhere Are We and Where Should We Go From Here

**Community Forum At North Syracuse CSD** 

Dr. Rick Timbs
Executive Director
Statewide School Finance Consortium