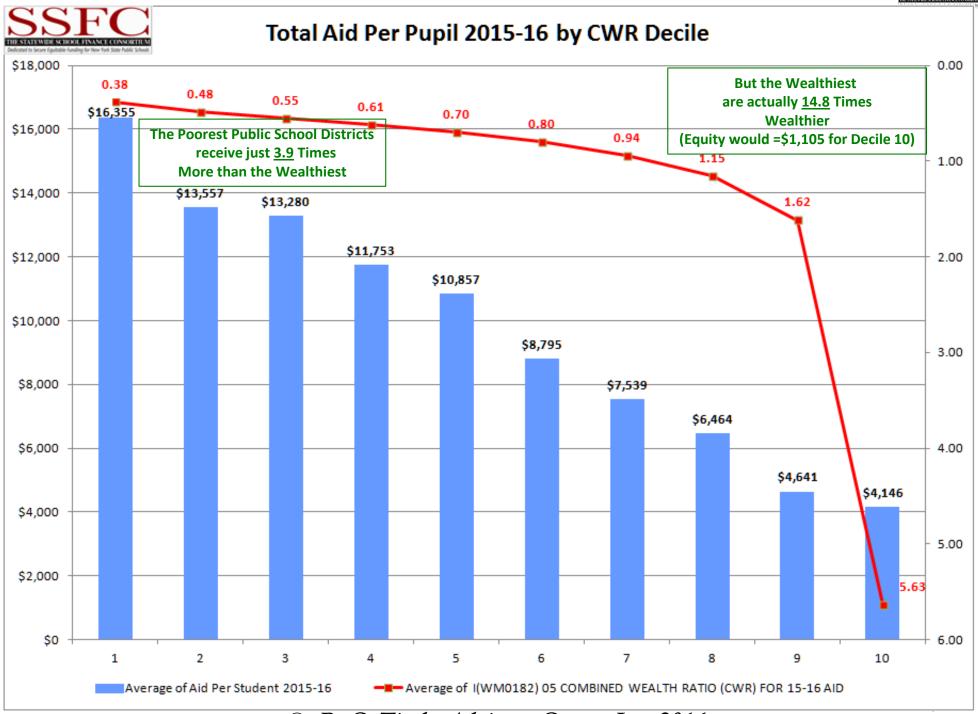

State Aid & New York State Public School Districts
Data ReviewWhere Are We and Where Should We Go From Here

**Community Forum At North Syracuse CSD** 

Dr. Rick Timbs
Executive Director
Statewide School Finance Consortium