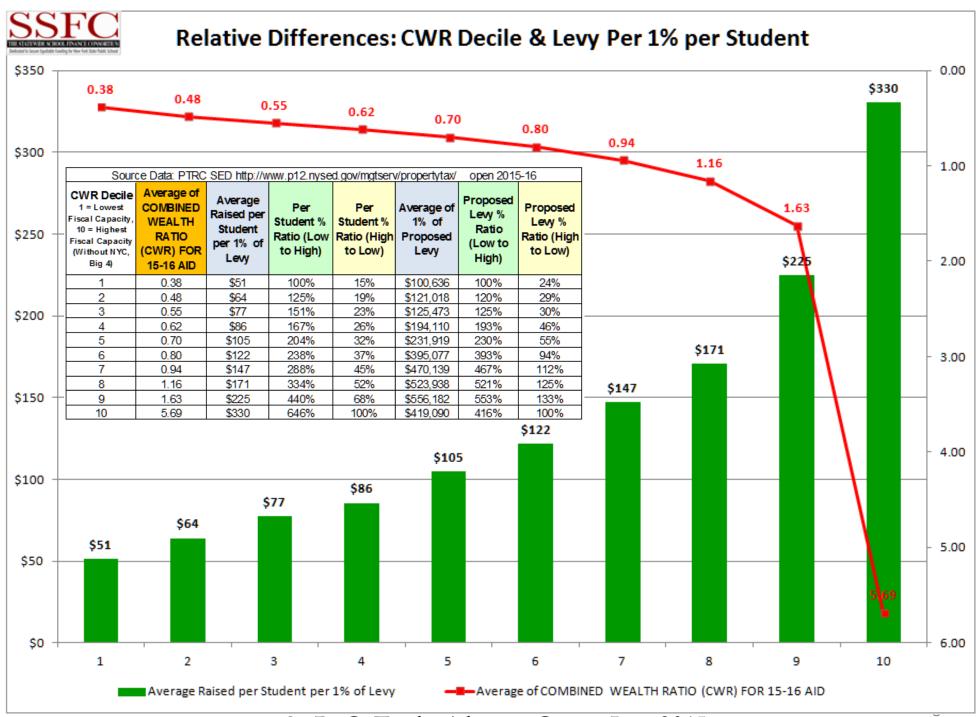

State Aid & New York State Public School Districts
Data ReviewWhere Are We and Where Should We Go From Here

**Community Forum At North Syracuse CSD** 

Dr. Rick Timbs
Executive Director
Statewide School Finance Consortium