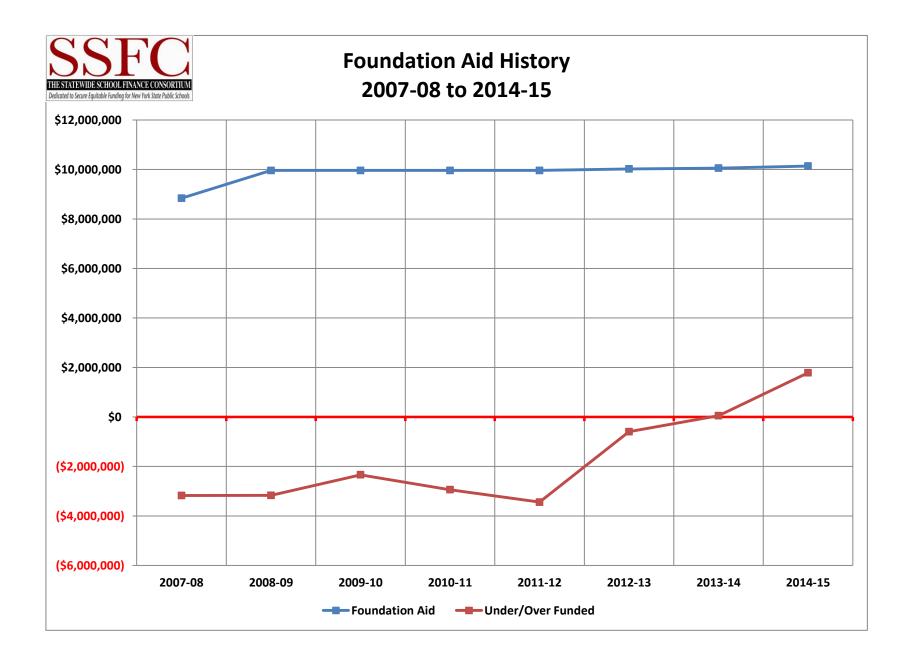

| Enter YOUR BEDS Code to the Right ->->->->                                                                                                                                     | 461901 <u>The Current Foundation Aid Formula</u> - It has never come true, never<br>been actually fully funded, and annually falls farther from the reality of<br>it's own goals of equity, transparency and predictability.                                                                       |                                                     |                                                                            |                                                  | SSECTION THANCE CONSORTIUM<br>Dedicated to Secure Equitable Funding for New York State Public School |
|--------------------------------------------------------------------------------------------------------------------------------------------------------------------------------|----------------------------------------------------------------------------------------------------------------------------------------------------------------------------------------------------------------------------------------------------------------------------------------------------|-----------------------------------------------------|----------------------------------------------------------------------------|--------------------------------------------------|------------------------------------------------------------------------------------------------------|
| If You Need Help to find your district<br>BEDS Code next tab below                                                                                                             | Sadly, it is possible to be <i>Poorer</i> and "Overfunded" or <i>Wealthier</i> and "Underfunded" based on the current formula, As Save Harmless grows for the Wealthiest Districts that are "Overfunded", an easy political remedy to the current Foundation Aid formula will be grow more remote. |                                                     |                                                                            |                                                  | Press <u>Control P</u> to<br>Print Your Document<br>and Graph                                        |
| District Name                                                                                                                                                                  | E(FA0198) 00 2007-08<br>FOUNDATION AID                                                                                                                                                                                                                                                             | Z(FA0193) 00 2010-11<br>TOTAL FOUNDATION AID*       | Difference 2007-08 and 2010-11<br>Foundation Aid Fully Funded              | % Fully Funded (2010-11<br>Phase -In)            | OVERFUNDED<br>FOUNDATION AID                                                                         |
| SANDY CREEK                                                                                                                                                                    | \$8,838,074                                                                                                                                                                                                                                                                                        | \$12,013,794                                        | (\$3,175,720)                                                              | 73.6%                                            | \$0                                                                                                  |
| County                                                                                                                                                                         | E(FA0198) 00 2008-09<br>FOUNDATION AID                                                                                                                                                                                                                                                             | Estimated 2010-11<br>Foundation Aid Full*           | Difference 2008-09 and 2010-11<br>Foundation Aid Full                      | % Fully Funded (2010-11<br>Phase -In)            | OVERFUNDED<br>FOUNDATION AID                                                                         |
| Oswego                                                                                                                                                                         | \$9,963,010                                                                                                                                                                                                                                                                                        | \$13,132,884                                        | (\$3,169,874)                                                              | 75.9%                                            | \$0                                                                                                  |
| COMBINED WEALTH RATIO (CWR)<br>FOR 14-15 AID                                                                                                                                   | E(FA0198) 00 2009-10<br>FOUNDATION AID                                                                                                                                                                                                                                                             | Estimated 2010-11<br>Foundation Aid Full            | Difference 2009-10 and 2010-11<br>Foundation Aid Full                      | % Fully Funded (2010-11<br>Phase -In)            | OVERFUNDED<br>FOUNDATION AID                                                                         |
| 0.609                                                                                                                                                                          | \$9,963,010                                                                                                                                                                                                                                                                                        | \$12,299,851                                        | (\$2,336,841)                                                              | 81.0%                                            | <b>\$</b> 0                                                                                          |
| FRP LUNCH %, K-6, 3-YEAR AVG.                                                                                                                                                  | E(FA0198) 00 2010-11<br>FOUNDATION AID                                                                                                                                                                                                                                                             | Estimated Foundation Aid<br>Full*                   | Difference 2010-11 and<br>Foundation Aid Full                              | % Fully Funded (Full<br>Phase -In)               | OVERFUNDED<br>FOUNDATION AID                                                                         |
| 0.536                                                                                                                                                                          | \$9,963,010                                                                                                                                                                                                                                                                                        | \$12,900,577                                        | (\$2,937,567)                                                              | 77.2%                                            | \$0                                                                                                  |
| CWR Decile 1=Lowest 10=Highest                                                                                                                                                 | E(FA0198) 00 2011-12<br>FOUNDATION AID                                                                                                                                                                                                                                                             | Estimated Foundation Aid<br>Full*                   | Difference 2011-12 and<br>Foundation Aid Full                              | % Fully Funded (Full<br>Phase -In)               | OVERFUNDED<br>FOUNDATION AID                                                                         |
| 4                                                                                                                                                                              | \$9,963,010                                                                                                                                                                                                                                                                                        | \$13,403,673                                        | (\$3,440,663)                                                              | 74.3%                                            | \$0                                                                                                  |
| FRPL Decile 1=Highest 10=Lowest                                                                                                                                                | E(FA0198) 00 2012-13<br>FOUNDATION AID                                                                                                                                                                                                                                                             | W(FA0001) 00 FOUNDATION<br>AID BEFORE PHASE-IN*     | Difference 2012-13 and<br>Foundation Aid Full                              | % Fully Funded (Full<br>Phase -In)               | OVERFUNDED<br>FOUNDATION AID                                                                         |
| 3                                                                                                                                                                              | \$10,022,788                                                                                                                                                                                                                                                                                       | \$10,618,283                                        | (\$595,495)                                                                | 94.4%                                            | \$0                                                                                                  |
| 2008 N/RC                                                                                                                                                                      | 14 FOUNDATION AID                                                                                                                                                                                                                                                                                  | W(FA0001) 00 FOUNDATION<br>AID BEFORE PHASE-IN*     | OVER/UNDER FULL<br>FOUNDATION AID                                          | % Fully Funded (Full<br>Phase -In)               | OVERFUNDED<br>FOUNDATION AID                                                                         |
| 4 - High Need Rural                                                                                                                                                            | \$10,052,856                                                                                                                                                                                                                                                                                       | \$9,998,568                                         | \$54,288                                                                   | 100.5%                                           | \$54,288                                                                                             |
| 2003 N/RC                                                                                                                                                                      | 15 FOUNDATION AID                                                                                                                                                                                                                                                                                  | FULL PHASE-IN<br>FOUNDATION AID*                    | OVER/UNDER FULL<br>FOUNDATION AID                                          | % Fully Funded (Full<br>Phase -In)               | OVERFUNDED<br>FOUNDATION AID                                                                         |
| 4 - High Need Rural                                                                                                                                                            | \$10,138,305                                                                                                                                                                                                                                                                                       | \$8,352,714                                         | \$1,785,591                                                                | 121.4%                                           | \$1,785,591                                                                                          |
| SSFC                                                                                                                                                                           | Total Foundation Aid 2007-08 to 2014-15                                                                                                                                                                                                                                                            | Total Full Foundation Aid<br>Due 2007-08 to 2014-15 | Total Foundation Aid 2007-08 to<br>2014-15 Cumulative Over/Under<br>Funded | Average % of Over/Under<br>funding since 2007-08 | Fair or Not, Based on<br>"Current Foundation Aid<br>Formula": School District<br>Cumulative Status   |
| HISSTATEWIDE SCHOOLFINANCE CONSORTIUM<br>Dedicated to Secure Equitable Funding for New York State Public Schools<br>SOURCE: Compiled by the SSFC from<br>NYSED School Aid data | \$68,765,758                                                                                                                                                                                                                                                                                       | \$84,367,631                                        | (\$15,601,873)                                                             | 81.5%                                            | (\$15,601,873)                                                                                       |