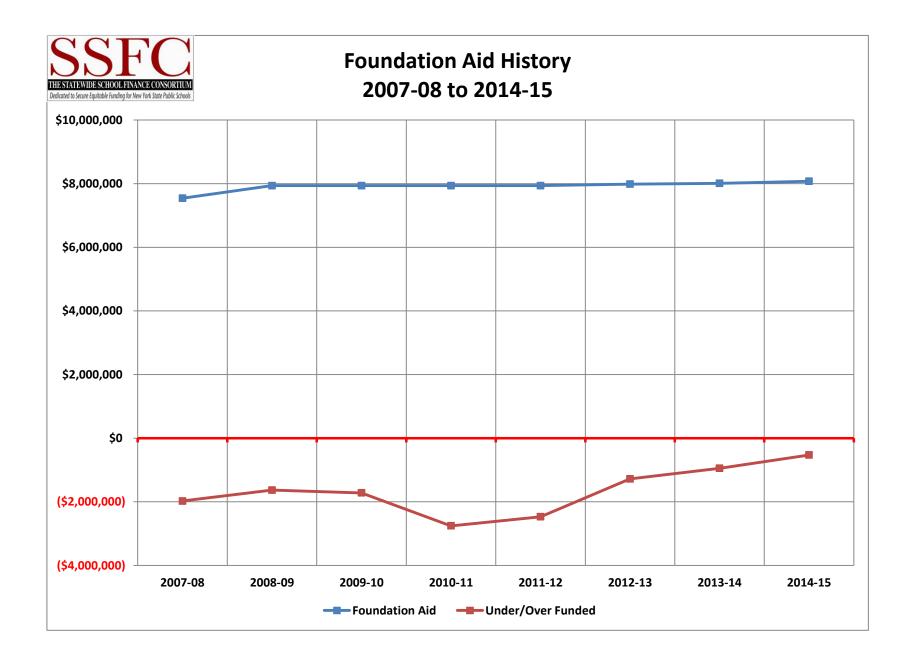

| Enter YOUR BEDS Code to the Right ->->->->                                                                                                                                       | 051301 <u>The Current Foundation Aid Formula</u> - It has never come true, never been actually fully funded, and annually falls farther from the reality of it's own goals of equity, transparency and predictability. |                                                     |                                                                            |                                                  | SSSFC<br>THE STATE WIDESCHOOL FINANCE CONSORTIUM<br>Dedicated to Secure Equitable funding for New York State Public Schools |
|----------------------------------------------------------------------------------------------------------------------------------------------------------------------------------|------------------------------------------------------------------------------------------------------------------------------------------------------------------------------------------------------------------------|-----------------------------------------------------|----------------------------------------------------------------------------|--------------------------------------------------|-----------------------------------------------------------------------------------------------------------------------------|
| If You Need Help to find your district<br>BEDS Code next tab below                                                                                                               | to the current Foundation Aid formula will be grow more remote.                                                                                                                                                        |                                                     |                                                                            |                                                  | Press <u>Control P</u> to<br>Print Your Document<br>and Graph                                                               |
| District Name                                                                                                                                                                    | E(FA0198) 00 2007-08<br>FOUNDATION AID                                                                                                                                                                                 | Z(FA0193) 00 2010-11<br>TOTAL FOUNDATION AID*       | Difference 2007-08 and 2010-11<br>Foundation Aid Fully Funded              | % Fully Funded (2010-11<br>Phase -In)            | OVERFUNDED<br>FOUNDATION AID                                                                                                |
| MORAVIA                                                                                                                                                                          | \$7,541,080                                                                                                                                                                                                            | \$9,515,916                                         | (\$1,974,836)                                                              | 79.2%                                            | \$0                                                                                                                         |
| County                                                                                                                                                                           | E(FA0198) 00 2008-09<br>FOUNDATION AID                                                                                                                                                                                 | Estimated 2010-11<br>Foundation Aid Full*           | Difference 2008-09 and 2010-11<br>Foundation Aid Full                      | % Fully Funded (2010-11<br>Phase -In)            | OVERFUNDED<br>FOUNDATION AID                                                                                                |
| Cayuga                                                                                                                                                                           | \$7,937,229                                                                                                                                                                                                            | \$9,568,862                                         | (\$1,631,633)                                                              | 82.9%                                            | \$0                                                                                                                         |
| COMBINED WEALTH RATIO (CWR)<br>FOR 14-15 AID                                                                                                                                     | E(FA0198) 00 2009-10<br>FOUNDATION AID                                                                                                                                                                                 | Estimated 2010-11<br>Foundation Aid Full            | Difference 2009-10 and 2010-11<br>Foundation Aid Full                      | % Fully Funded (2010-11<br>Phase -In)            | OVERFUNDED<br>FOUNDATION AID                                                                                                |
| 0.641                                                                                                                                                                            | \$7,937,229                                                                                                                                                                                                            | \$9,656,232                                         | (\$1,719,003)                                                              | 82.2%                                            | \$0                                                                                                                         |
| FRP LUNCH %, K-6, 3-YEAR AVG.                                                                                                                                                    | E(FA0198) 00 2010-11<br>FOUNDATION AID                                                                                                                                                                                 | Estimated Foundation Aid<br>Full*                   | Difference 2010-11 and<br>Foundation Aid Full                              | % Fully Funded (Full<br>Phase -In)               | OVERFUNDED<br>FOUNDATION AID                                                                                                |
| 0.412                                                                                                                                                                            | \$7,937,229                                                                                                                                                                                                            | \$10,691,780                                        | (\$2,754,551)                                                              | 74.2%                                            | \$0                                                                                                                         |
| CWR Decile 1=Lowest 10=Highest                                                                                                                                                   | E(FA0198) 00 2011-12<br>FOUNDATION AID                                                                                                                                                                                 | Estimated Foundation Aid<br>Full*                   | Difference 2011-12 and<br>Foundation Aid Full                              | % Fully Funded (Full<br>Phase -In)               | OVERFUNDED<br>FOUNDATION AID                                                                                                |
| 4                                                                                                                                                                                | \$7,937,229                                                                                                                                                                                                            | \$10,408,219                                        | (\$2,470,990)                                                              | 76.3%                                            | \$0                                                                                                                         |
| FRPL Decile 1=Highest 10=Lowest                                                                                                                                                  | E(FA0198) 00 2012-13<br>FOUNDATION AID                                                                                                                                                                                 | W(FA0001) 00 FOUNDATION<br>AID BEFORE PHASE-IN*     | Difference 2012-13 and<br>Foundation Aid Full                              | % Fully Funded (Full<br>Phase -In)               | OVERFUNDED<br>FOUNDATION AID                                                                                                |
| 5                                                                                                                                                                                | \$7,984,852                                                                                                                                                                                                            | \$9,265,438                                         | (\$1,280,586)                                                              | 86.2%                                            | \$0                                                                                                                         |
| 2008 N/RC                                                                                                                                                                        | 14 FOUNDATION AID                                                                                                                                                                                                      | W(FA0001) 00 FOUNDATION<br>AID BEFORE PHASE-IN*     | OVER/UNDER FULL<br>FOUNDATION AID                                          | % Fully Funded (Full<br>Phase -In)               | OVERFUNDED<br>FOUNDATION AID                                                                                                |
| 5 - Average Need                                                                                                                                                                 | \$8,008,806                                                                                                                                                                                                            | \$8,955,119                                         | (\$946,313)                                                                | 89.4%                                            | \$0                                                                                                                         |
| 2003 N/RC                                                                                                                                                                        | 15 FOUNDATION AID                                                                                                                                                                                                      | FULL PHASE-IN<br>FOUNDATION AID*                    | OVER/UNDER FULL<br>FOUNDATION AID                                          | % Fully Funded (Full<br>Phase -In)               | OVERFUNDED<br>FOUNDATION AID                                                                                                |
| 5 - Average Need                                                                                                                                                                 | \$8,076,880                                                                                                                                                                                                            | \$8,603,724                                         | (\$526,844)                                                                | 93.9%                                            | \$0                                                                                                                         |
| SSFC                                                                                                                                                                             | Total Foundation Aid<br>2007-08 to 2014-15                                                                                                                                                                             | Total Full Foundation Aid<br>Due 2007-08 to 2014-15 | Total Foundation Aid 2007-08 to<br>2014-15 Cumulative Over/Under<br>Funded | Average % of Over/Under<br>funding since 2007-08 | Fair or Not, Based on<br>"Current Foundation Aid<br>Formula": School District<br>Cumulative Status                          |
| THE STATEWIDE SCHOOL FINANCE CONSORTIUM<br>Dedicated to Secure Equitable Funding for New York State Public Schools<br>SOURCE: Compiled by the SSFC from<br>NYSED School Aid data | \$55,283,654                                                                                                                                                                                                           | \$68,061,566                                        | (\$12,777,912)                                                             | 81.2%                                            | (\$12,777,912)                                                                                                              |
| The Foundation Aid Formula is flaw<br>extensive research has found the curre                                                                                                     |                                                                                                                                                                                                                        |                                                     |                                                                            |                                                  |                                                                                                                             |