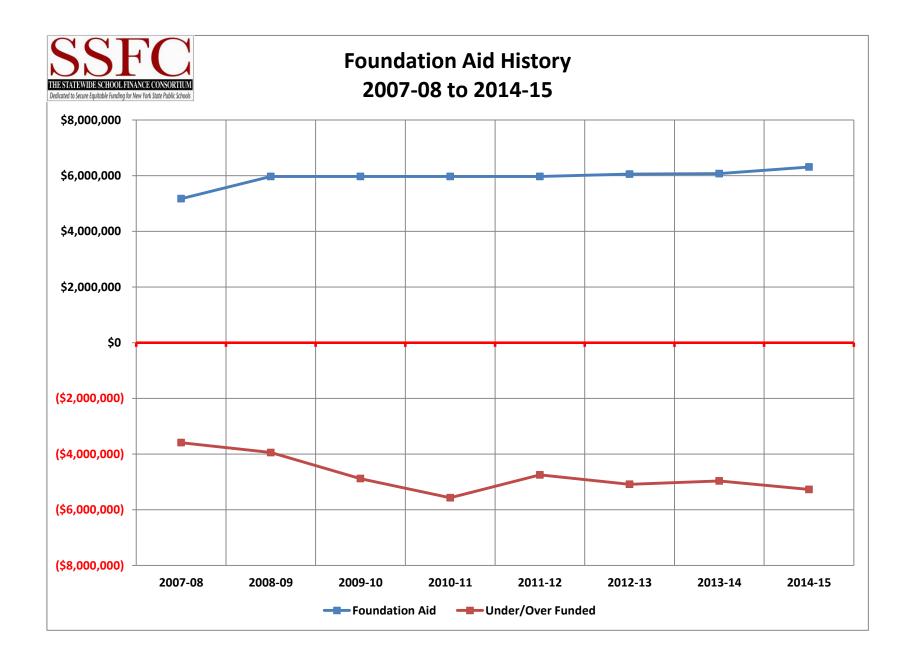

| Enter YOUR BEDS Code to the Right ->->->->                                                                                           | 420411                                                                                                                                                                                                                                                                                              | been actually fully fun<br>it's own goals o         | <u>ion Aid Formula</u> - It has nev<br>ded, and annually falls farth<br>of equity, transparency and | er from the reality of predictability.           | SSSFC<br>THESTATEWIDESCHOOL FINANCE CONSOLUTION<br>Dedicated to Secure Equilable Funding for New York State Public Schoo |
|--------------------------------------------------------------------------------------------------------------------------------------|-----------------------------------------------------------------------------------------------------------------------------------------------------------------------------------------------------------------------------------------------------------------------------------------------------|-----------------------------------------------------|-----------------------------------------------------------------------------------------------------|--------------------------------------------------|--------------------------------------------------------------------------------------------------------------------------|
| If You Need Help to find your district<br>BEDS Code next tab below                                                                   | Sadly, it is possible to be <i>Poorer</i> and "Overfunded" or <i>Wealthier</i> and "Underfunded" based on the current formula, As Save Harmless grows for the Wealthiest Districts that are "Overfunded",, an easy political remedy to the current Foundation Aid formula will be grow more remote. |                                                     |                                                                                                     |                                                  | Press <u>Control P</u> to<br>Print Your Document<br>and Graph                                                            |
| District Name                                                                                                                        | E(FA0198) 00 2007-08<br>FOUNDATION AID                                                                                                                                                                                                                                                              | Z(FA0193) 00 2010-11<br>TOTAL FOUNDATION AID*       | Difference 2007-08 and 2010-11<br>Foundation Aid Fully Funded                                       | % Fully Funded (2010-11<br>Phase -In)            | OVERFUNDED<br>FOUNDATION AID                                                                                             |
| JAMESVILLE-DEW                                                                                                                       | \$5,172,967                                                                                                                                                                                                                                                                                         | \$8,763,584                                         | (\$3,590,617)                                                                                       | 59.0%                                            | \$0                                                                                                                      |
| County                                                                                                                               | E(FA0198) 00 2008-09<br>FOUNDATION AID                                                                                                                                                                                                                                                              | Estimated 2010-11<br>Foundation Aid Full*           | Difference 2008-09 and 2010-11<br>Foundation Aid Full                                               | % Fully Funded (2010-11<br>Phase -In)            | OVERFUNDED<br>FOUNDATION AID                                                                                             |
| Onondaga                                                                                                                             | \$5,969,554                                                                                                                                                                                                                                                                                         | \$9,913,555                                         | (\$3,944,001)                                                                                       | 60.2%                                            | \$0                                                                                                                      |
| COMBINED WEALTH RATIO (CWR)<br>FOR 14-15 AID                                                                                         | E(FA0198) 00 2009-10<br>FOUNDATION AID                                                                                                                                                                                                                                                              | Estimated 2010-11<br>Foundation Aid Full            | Difference 2009-10 and 2010-11<br>Foundation Aid Full                                               | % Fully Funded (2010-11<br>Phase -In)            | OVERFUNDED<br>FOUNDATION AID                                                                                             |
| 1.022                                                                                                                                | \$5,969,554                                                                                                                                                                                                                                                                                         | \$10,851,618                                        | (\$4,882,064)                                                                                       | 55.0%                                            | \$0                                                                                                                      |
| FRP LUNCH %, K-6, 3-YEAR AVG.                                                                                                        | E(FA0198) 00 2010-11<br>FOUNDATION AID                                                                                                                                                                                                                                                              | Estimated Foundation Aid<br>Full*                   | Difference 2010-11 and<br>Foundation Aid Full                                                       | % Fully Funded (Full<br>Phase -In)               | OVERFUNDED<br>FOUNDATION AID                                                                                             |
| 0.131                                                                                                                                | \$5,969,554                                                                                                                                                                                                                                                                                         | \$11,536,699                                        | (\$5,567,145)                                                                                       | 51.7%                                            | \$0                                                                                                                      |
| CWR Decile 1=Lowest 10=Highest                                                                                                       | E(FA0198) 00 2011-12<br>FOUNDATION AID                                                                                                                                                                                                                                                              | Estimated Foundation Aid<br>Full*                   | Difference 2011-12 and<br>Foundation Aid Full                                                       | % Fully Funded (Full<br>Phase -In)               | OVERFUNDED<br>FOUNDATION AID                                                                                             |
| 7                                                                                                                                    | \$5,969,554                                                                                                                                                                                                                                                                                         | \$10,718,264                                        | (\$4,748,710)                                                                                       | 55.7%                                            | \$0                                                                                                                      |
| FRPL Decile 1=Highest 10=Lowest                                                                                                      | E(FA0198) 00 2012-13<br>FOUNDATION AID                                                                                                                                                                                                                                                              | W(FA0001) 00 FOUNDATION<br>AID BEFORE PHASE-IN*     | Difference 2012-13 and<br>Foundation Aid Full                                                       | % Fully Funded (Full<br>Phase -In)               | OVERFUNDED<br>FOUNDATION AID                                                                                             |
| 9                                                                                                                                    | \$6,057,403                                                                                                                                                                                                                                                                                         | \$11,140,194                                        | (\$5,082,791)                                                                                       | 54.4%                                            | \$0                                                                                                                      |
| 2008 N/RC                                                                                                                            | 14 FOUNDATION AID                                                                                                                                                                                                                                                                                   | W(FA0001) 00 FOUNDATION<br>AID BEFORE PHASE-IN*     | OVER/UNDER FULL<br>FOUNDATION AID                                                                   | % Fully Funded (Full<br>Phase -In)               | OVERFUNDED<br>FOUNDATION AID                                                                                             |
| 5 - Average Need                                                                                                                     | \$6,075,575                                                                                                                                                                                                                                                                                         | \$11,042,708                                        | (\$4,967,133)                                                                                       | 55.0%                                            | \$0                                                                                                                      |
| 2003 N/RC                                                                                                                            | 15 FOUNDATION AID                                                                                                                                                                                                                                                                                   | FULL PHASE-IN<br>FOUNDATION AID*                    | OVER/UNDER FULL<br>FOUNDATION AID                                                                   | % Fully Funded (Full<br>Phase -In)               | OVERFUNDED<br>FOUNDATION AID                                                                                             |
| 5 - Average Need                                                                                                                     | \$6,312,939                                                                                                                                                                                                                                                                                         | \$11,582,872                                        | (\$5,269,933)                                                                                       | 54.5%                                            | \$0                                                                                                                      |
| <b>SSEFC</b><br>HE STATEWIDE SCHOOL FINANCE CONSORTIUM                                                                               | Total Foundation Aid 2007-08 to 2014-15                                                                                                                                                                                                                                                             | Total Full Foundation Aid<br>Due 2007-08 to 2014-15 | Total Foundation Aid 2007-08 to<br>2014-15 Cumulative Over/Under<br>Funded                          | Average % of Over/Under<br>funding since 2007-08 | Fair or Not, Based on<br>"Current Foundation Aid<br>Formula": School District<br>Cumulative Status                       |
| edicated to Secure Equitable Funding for New York State Public Schools<br>SOURCE: Compiled by the SSFC from<br>NYSED School Aid data | \$41,184,161                                                                                                                                                                                                                                                                                        | \$73,966,622                                        | (\$32,782,461)                                                                                      | 55.7%                                            | (\$32,782,461)                                                                                                           |

create and fully fund what needs to and should exist- a sustainable formula demonstrative of equity, transparency and predictability.

\*(Formula only w/o 12.55% min due to ensure all districts receive an increase as formula provided no increase, or other additions beyond the actual formula)