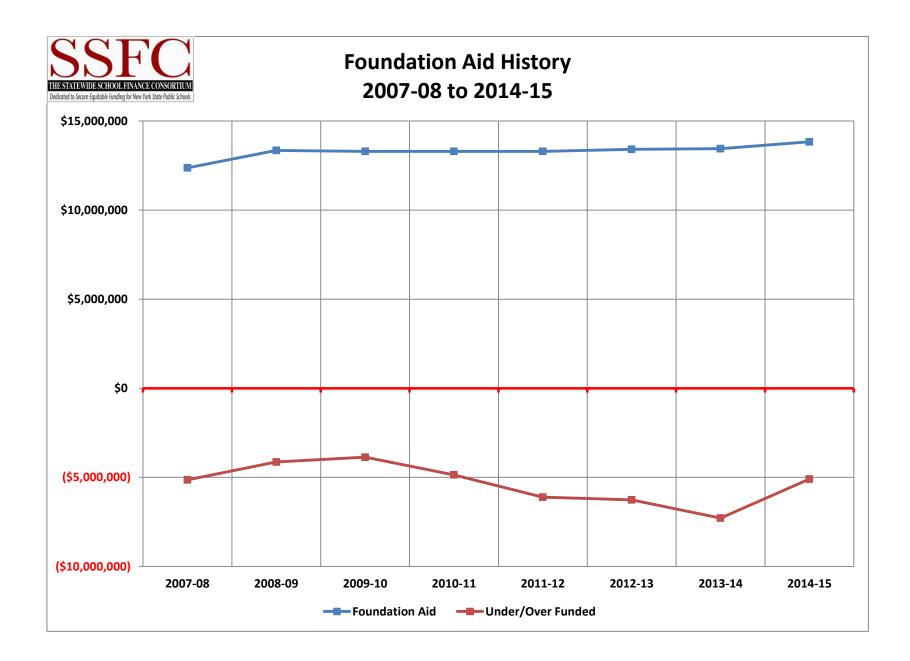

| Enter YOUR BEDS Code to the Right ->->->->->                                                                                          | 460701 The Current Foundation Aid Formula - It has never come true, never been actually fully funded, and annually falls farther from the reality of it's own goals of equity, transparency and predictability.                                                                                     |                                                     |                                                                            |                                                  | SSECTION FUNCTION OF THE STATE AND A STATE |
|---------------------------------------------------------------------------------------------------------------------------------------|-----------------------------------------------------------------------------------------------------------------------------------------------------------------------------------------------------------------------------------------------------------------------------------------------------|-----------------------------------------------------|----------------------------------------------------------------------------|--------------------------------------------------|--------------------------------------------------------------------------------------------------------------------------------------------------------------------------------------------------------------------------------------------------------------------------------------------------------------------------------------------------------------------------------------------------------------------------------------------------------------------------------------------------------------------------------------------------------------------------------------------------------------------------------------------------------------------------------------------------------------------------------------------------------------------------------------------------------------------------------------------------------------------------------------------------------------------------------------------------------------------------------------------------------------------------------------------------------------------------------------------------------------------------------------------------------------------------------------------------------------------------------------------------------------------------------------------------------------------------------------------------------------------------------------------------------------------------------------------------------------------------------------------------------------------------------------------------------------------------------------------------------------------------------------------------------------------------------------------------------------------------------------------------------------------------------------------------------------------------------------------------------------------------------------------------------------------------------------------------------------------------------------------------------------------------------------------------------------------------------------------------------------------------------|
| If You Need Help to find your district<br>BEDS Code next tab below                                                                    | Sadly, it is possible to be <i>Poorer</i> and "Overfunded" or <i>Wealthier</i> and "Underfunded" based on the current formula, As Save Harmless grows for the Wealthiest Districts that are "Overfunded",, an easy political remedy to the current Foundation Aid formula will be grow more remote. |                                                     |                                                                            |                                                  | Press <u>Control P</u> to<br>Print Your Document<br>and Graph                                                                                                                                                                                                                                                                                                                                                                                                                                                                                                                                                                                                                                                                                                                                                                                                                                                                                                                                                                                                                                                                                                                                                                                                                                                                                                                                                                                                                                                                                                                                                                                                                                                                                                                                                                                                                                                                                                                                                                                                                                                                  |
| District Name                                                                                                                         | E(FA0198) 00 2007-08<br>FOUNDATION AID                                                                                                                                                                                                                                                              | Z(FA0193) 00 2010-11<br>TOTAL FOUNDATION AID*       | Difference 2007-08 and 2010-11<br>Foundation Aid Fully Funded              | % Fully Funded (2010-11<br>Phase -In)            | OVERFUNDED<br>FOUNDATION AID                                                                                                                                                                                                                                                                                                                                                                                                                                                                                                                                                                                                                                                                                                                                                                                                                                                                                                                                                                                                                                                                                                                                                                                                                                                                                                                                                                                                                                                                                                                                                                                                                                                                                                                                                                                                                                                                                                                                                                                                                                                                                                   |
| HANNIBAL                                                                                                                              | \$12,374,152                                                                                                                                                                                                                                                                                        | \$17,515,674                                        | (\$5,141,522)                                                              | 70.6%                                            | \$0                                                                                                                                                                                                                                                                                                                                                                                                                                                                                                                                                                                                                                                                                                                                                                                                                                                                                                                                                                                                                                                                                                                                                                                                                                                                                                                                                                                                                                                                                                                                                                                                                                                                                                                                                                                                                                                                                                                                                                                                                                                                                                                            |
| County                                                                                                                                | E(FA0198) 00 2008-09<br>FOUNDATION AID                                                                                                                                                                                                                                                              | Estimated 2010-11<br>Foundation Aid Full*           | Difference 2008-09 and 2010-11<br>Foundation Aid Full                      | % Fully Funded (2010-11<br>Phase -In)            | OVERFUNDED<br>FOUNDATION AID                                                                                                                                                                                                                                                                                                                                                                                                                                                                                                                                                                                                                                                                                                                                                                                                                                                                                                                                                                                                                                                                                                                                                                                                                                                                                                                                                                                                                                                                                                                                                                                                                                                                                                                                                                                                                                                                                                                                                                                                                                                                                                   |
| Oswego                                                                                                                                | \$13,345,599                                                                                                                                                                                                                                                                                        | \$17,480,433                                        | (\$4,134,834)                                                              | 76.3%                                            | \$0                                                                                                                                                                                                                                                                                                                                                                                                                                                                                                                                                                                                                                                                                                                                                                                                                                                                                                                                                                                                                                                                                                                                                                                                                                                                                                                                                                                                                                                                                                                                                                                                                                                                                                                                                                                                                                                                                                                                                                                                                                                                                                                            |
| COMBINED WEALTH RATIO (CWR)<br>FOR 14-15 AID                                                                                          | E(FA0198) 00 2009-10<br>FOUNDATION AID                                                                                                                                                                                                                                                              | Estimated 2010-11<br>Foundation Aid Full            | Difference 2009-10 and 2010-11<br>Foundation Aid Full                      | % Fully Funded (2010-11<br>Phase -In)            | OVERFUNDED<br>FOUNDATION AID                                                                                                                                                                                                                                                                                                                                                                                                                                                                                                                                                                                                                                                                                                                                                                                                                                                                                                                                                                                                                                                                                                                                                                                                                                                                                                                                                                                                                                                                                                                                                                                                                                                                                                                                                                                                                                                                                                                                                                                                                                                                                                   |
| 0.333                                                                                                                                 | \$13,298,455                                                                                                                                                                                                                                                                                        | \$17,165,578                                        | (\$3,867,123)                                                              | 77.5%                                            | \$0                                                                                                                                                                                                                                                                                                                                                                                                                                                                                                                                                                                                                                                                                                                                                                                                                                                                                                                                                                                                                                                                                                                                                                                                                                                                                                                                                                                                                                                                                                                                                                                                                                                                                                                                                                                                                                                                                                                                                                                                                                                                                                                            |
| FRP LUNCH %, K-6, 3-YEAR AVG.                                                                                                         | E(FA0198) 00 2010-11<br>FOUNDATION AID                                                                                                                                                                                                                                                              | Estimated Foundation Aid<br>Full*                   | Difference 2010-11 and<br>Foundation Aid Full                              | % Fully Funded (Full<br>Phase -In)               | OVERFUNDED<br>FOUNDATION AID                                                                                                                                                                                                                                                                                                                                                                                                                                                                                                                                                                                                                                                                                                                                                                                                                                                                                                                                                                                                                                                                                                                                                                                                                                                                                                                                                                                                                                                                                                                                                                                                                                                                                                                                                                                                                                                                                                                                                                                                                                                                                                   |
| 0.755                                                                                                                                 | \$13,298,455                                                                                                                                                                                                                                                                                        | \$18,156,015                                        | (\$4,857,560)                                                              | 73.2%                                            | \$0                                                                                                                                                                                                                                                                                                                                                                                                                                                                                                                                                                                                                                                                                                                                                                                                                                                                                                                                                                                                                                                                                                                                                                                                                                                                                                                                                                                                                                                                                                                                                                                                                                                                                                                                                                                                                                                                                                                                                                                                                                                                                                                            |
| CWR Decile 1=Lowest 10=Highest                                                                                                        | E(FA0198) 00 2011-12<br>FOUNDATION AID                                                                                                                                                                                                                                                              | Estimated Foundation Aid<br>Full*                   | Difference 2011-12 and<br>Foundation Aid Full                              | % Fully Funded (Full<br>Phase -In)               | OVERFUNDED<br>FOUNDATION AID                                                                                                                                                                                                                                                                                                                                                                                                                                                                                                                                                                                                                                                                                                                                                                                                                                                                                                                                                                                                                                                                                                                                                                                                                                                                                                                                                                                                                                                                                                                                                                                                                                                                                                                                                                                                                                                                                                                                                                                                                                                                                                   |
| 1                                                                                                                                     | \$13,298,455                                                                                                                                                                                                                                                                                        | \$19,412,775                                        | (\$6,114,320)                                                              | 68.5%                                            | \$0                                                                                                                                                                                                                                                                                                                                                                                                                                                                                                                                                                                                                                                                                                                                                                                                                                                                                                                                                                                                                                                                                                                                                                                                                                                                                                                                                                                                                                                                                                                                                                                                                                                                                                                                                                                                                                                                                                                                                                                                                                                                                                                            |
| FRPL Decile 1=Highest 10=Lowest                                                                                                       | E(FA0198) 00 2012-13<br>FOUNDATION AID                                                                                                                                                                                                                                                              | W(FA0001) 00 FOUNDATION<br>AID BEFORE PHASE-IN*     | Difference 2012-13 and<br>Foundation Aid Full                              | % Fully Funded (Full<br>Phase -In)               | OVERFUNDED<br>FOUNDATION AID                                                                                                                                                                                                                                                                                                                                                                                                                                                                                                                                                                                                                                                                                                                                                                                                                                                                                                                                                                                                                                                                                                                                                                                                                                                                                                                                                                                                                                                                                                                                                                                                                                                                                                                                                                                                                                                                                                                                                                                                                                                                                                   |
| 1                                                                                                                                     | \$13,407,312                                                                                                                                                                                                                                                                                        | \$19,668,302                                        | (\$6,260,990)                                                              | 68.2%                                            | \$0                                                                                                                                                                                                                                                                                                                                                                                                                                                                                                                                                                                                                                                                                                                                                                                                                                                                                                                                                                                                                                                                                                                                                                                                                                                                                                                                                                                                                                                                                                                                                                                                                                                                                                                                                                                                                                                                                                                                                                                                                                                                                                                            |
| 2008 N/RC                                                                                                                             | 14 FOUNDATION AID                                                                                                                                                                                                                                                                                   | W(FA0001) 00 FOUNDATION<br>AID BEFORE PHASE-IN*     | OVER/UNDER FULL<br>FOUNDATION AID                                          | % Fully Funded (Full<br>Phase -In)               | OVERFUNDED<br>FOUNDATION AID                                                                                                                                                                                                                                                                                                                                                                                                                                                                                                                                                                                                                                                                                                                                                                                                                                                                                                                                                                                                                                                                                                                                                                                                                                                                                                                                                                                                                                                                                                                                                                                                                                                                                                                                                                                                                                                                                                                                                                                                                                                                                                   |
| 4 - High Need Rural                                                                                                                   | \$13,447,533                                                                                                                                                                                                                                                                                        | \$20,732,591                                        | (\$7,285,058)                                                              | 64.9%                                            | \$0                                                                                                                                                                                                                                                                                                                                                                                                                                                                                                                                                                                                                                                                                                                                                                                                                                                                                                                                                                                                                                                                                                                                                                                                                                                                                                                                                                                                                                                                                                                                                                                                                                                                                                                                                                                                                                                                                                                                                                                                                                                                                                                            |
| 2003 N/RC                                                                                                                             | 15 FOUNDATION AID                                                                                                                                                                                                                                                                                   | FULL PHASE-IN<br>FOUNDATION AID*                    | OVER/UNDER FULL<br>FOUNDATION AID                                          | % Fully Funded (Full<br>Phase -In)               | OVERFUNDED<br>FOUNDATION AID                                                                                                                                                                                                                                                                                                                                                                                                                                                                                                                                                                                                                                                                                                                                                                                                                                                                                                                                                                                                                                                                                                                                                                                                                                                                                                                                                                                                                                                                                                                                                                                                                                                                                                                                                                                                                                                                                                                                                                                                                                                                                                   |
| 4 - High Need Rural                                                                                                                   | \$13,831,397                                                                                                                                                                                                                                                                                        | \$18,931,304                                        | (\$5,099,907)                                                              | 73.1%                                            | \$0                                                                                                                                                                                                                                                                                                                                                                                                                                                                                                                                                                                                                                                                                                                                                                                                                                                                                                                                                                                                                                                                                                                                                                                                                                                                                                                                                                                                                                                                                                                                                                                                                                                                                                                                                                                                                                                                                                                                                                                                                                                                                                                            |
| <b>SSFC</b><br>THE STATE WIDE SCHOOL FINANCE CONSORTIUM                                                                               | Total Foundation Aid 2007-08 to 2014-15                                                                                                                                                                                                                                                             | Total Full Foundation Aid<br>Due 2007-08 to 2014-15 | Total Foundation Aid 2007-08 to<br>2014-15 Cumulative Over/Under<br>Funded | Average % of Over/Under<br>funding since 2007-08 | Fair or Not, Based on<br>"Current Foundation Aid<br>Formula": School District<br>Cumulative Status                                                                                                                                                                                                                                                                                                                                                                                                                                                                                                                                                                                                                                                                                                                                                                                                                                                                                                                                                                                                                                                                                                                                                                                                                                                                                                                                                                                                                                                                                                                                                                                                                                                                                                                                                                                                                                                                                                                                                                                                                             |
| Dedicated to Secure Equitable Funding for New York State Public Schools<br>SOURCE: Compiled by the SSFC from<br>NYSED School Aid data | \$92,469,961                                                                                                                                                                                                                                                                                        | \$130,131,368                                       | (\$37,661,407)                                                             | 71.1%                                            | (\$37,661,407)                                                                                                                                                                                                                                                                                                                                                                                                                                                                                                                                                                                                                                                                                                                                                                                                                                                                                                                                                                                                                                                                                                                                                                                                                                                                                                                                                                                                                                                                                                                                                                                                                                                                                                                                                                                                                                                                                                                                                                                                                                                                                                                 |